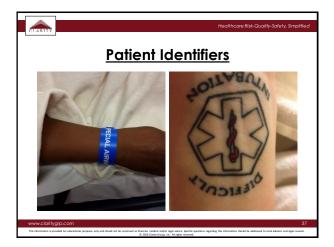

| Quality Assurance Process Indicators                            |                                                              |
|-----------------------------------------------------------------|--------------------------------------------------------------|
| • X cases per quarte                                            | r or X% of all cases                                         |
| Consent for both p                                              | rocedure and sedation                                        |
| <ul> <li>Completed history,</li> </ul>                          | physical exam, airway exam                                   |
| <ul> <li>Review of H&amp;P and<br/>procedure if done</li> </ul> | l airway exam by LIP immediately prior to<br>by someone else |
| <ul> <li>NPO status</li> </ul>                                  |                                                              |
| <ul> <li>Required participar</li> </ul>                         | nts available                                                |
| <ul> <li>Credentialed for</li> </ul>                            | procedure                                                    |
| <ul> <li>Credentialed for</li> </ul>                            | sedation                                                     |
| <ul> <li>Required monitoring</li> </ul>                         | ng performed                                                 |
| <ul> <li>Required document</li> </ul>                           | tation performed                                             |
| <ul> <li>Patient discharged</li> </ul>                          | in the care of a responsible adult                           |