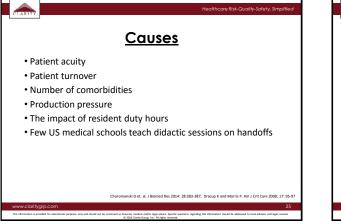

| Quality Assurance Process Indicators                            |                                                              |
|-----------------------------------------------------------------|--------------------------------------------------------------|
| • X cases per quarte                                            | r or X% of all cases                                         |
| Consent for both p                                              | rocedure and sedation                                        |
| <ul> <li>Completed history,</li> </ul>                          | physical exam, airway exam                                   |
| <ul> <li>Review of H&amp;P and<br/>procedure if done</li> </ul> | l airway exam by LIP immediately prior to<br>by someone else |
| <ul> <li>NPO status</li> </ul>                                  |                                                              |
| <ul> <li>Required participar</li> </ul>                         | nts available                                                |
| <ul> <li>Credentialed for</li> </ul>                            | procedure                                                    |
| <ul> <li>Credentialed for</li> </ul>                            | sedation                                                     |
| <ul> <li>Required monitoring</li> </ul>                         | ng performed                                                 |
| <ul> <li>Required document</li> </ul>                           | tation performed                                             |
| <ul> <li>Patient discharged</li> </ul>                          | in the care of a responsible adult                           |