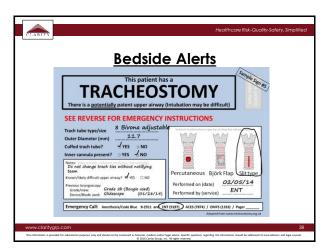

vailable                                                |
| <ul> <li>Credentialed for</li> </ul>                            | procedure                                                    |
| <ul> <li>Credentialed for</li> </ul>                            | sedation                                                     |
| <ul> <li>Required monitoring</li> </ul>                         | ng performed                                                 |
| <ul> <li>Required document</li> </ul>                           | tation performed                                             |
| <ul> <li>Patient discharged</li> </ul>                          | in the care of a responsible adult                           |





## **Emergency Protocols & Manuals**