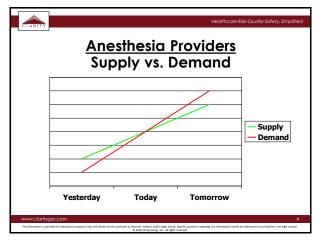

| Quality Assurance Process Indicators                            |                                                              |
|-----------------------------------------------------------------|--------------------------------------------------------------|
| • X cases per quarte                                            | r or X% of all cases                                         |
| Consent for both p                                              | rocedure and sedation                                        |
| <ul> <li>Completed history,</li> </ul>                          | physical exam, airway exam                                   |
| <ul> <li>Review of H&amp;P and<br/>procedure if done</li> </ul> | l airway exam by LIP immediately prior to<br>by someone else |