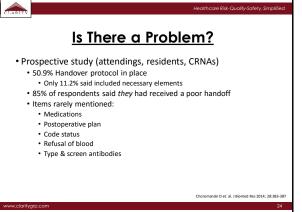

| Quality Assurance Process Indicators                            |                                                              |
|-----------------------------------------------------------------|--------------------------------------------------------------|
| • X cases per quarte                                            | r or X% of all cases                                         |
| Consent for both p                                              | rocedure and sedation                                        |
| <ul> <li>Completed history,</li> </ul>                          | physical exam, airway exam                                   |
| <ul> <li>Review of H&amp;P and<br/>procedure if done</li> </ul> | l airway exam by LIP immediately prior to<br>by someone else |
| <ul> <li>NPO status</li> </ul>                                  |                                                              |
| <ul> <li>Required participar</li> </ul>                         | nts available                                                |
| <ul> <li>Credentialed for</li> </ul>                            | procedure                                                    |
| <ul> <li>Credentialed for</li> </ul>                            | sedation                                                     |
| <ul> <li>Required monitoring</li> </ul>                         | ng performed                                                 |
| <ul> <li>Required document</li> </ul>                           | tation performed                                             |
| <ul> <li>Patient discharged</li> </ul>                          | in the care of a responsible adult                           |