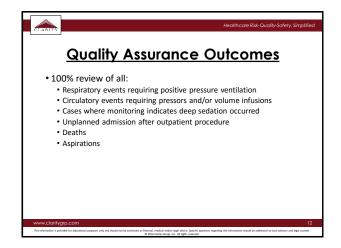

| Quality Assurance Process Indicators                            |                                                              |
|-----------------------------------------------------------------|--------------------------------------------------------------|
| • X cases per quarte                                            | r or X% of all cases                                         |
| Consent for both p                                              | rocedure and sedation                                        |
| <ul> <li>Completed history,</li> </ul>                          | physical exam, airway exam                                   |
| <ul> <li>Review of H&amp;P and<br/>procedure if done</li> </ul> | l airway exam by LIP immediately prior to<br>by someone else |
| <ul> <li>NPO status</li> </ul>                                  |                                                              |
| <ul> <li>Required participar</li> </ul>                         | nts available                                                |
| <ul> <li>Credentialed for</li> </ul>                            | procedure                                                    |
| <ul> <li>Credentialed for</li> </ul>                            | sedation                                                     |
| <ul> <li>Required monitoring</li> </ul>                         | ng performed                                                 |
| <ul> <li>Required document</li> </ul>                           | tation performed                                             |
| <ul> <li>Patient discharged</li> </ul>                          | in the care of a responsible adult                           |