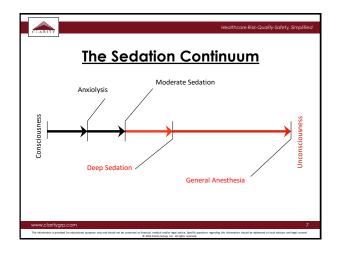

| Quality Assurance Process Indicators                            |                                                              |
|-----------------------------------------------------------------|--------------------------------------------------------------|
| • X cases per quarte                                            | r or X% of all cases                                         |
| Consent for both p                                              | rocedure and sedation                                        |
| <ul> <li>Completed history,</li> </ul>                          | physical exam, airway exam                                   |
| <ul> <li>Review of H&amp;P and<br/>procedure if done</li> </ul> | l airway exam by LIP immediately prior to<br>by someone else |
| <ul>