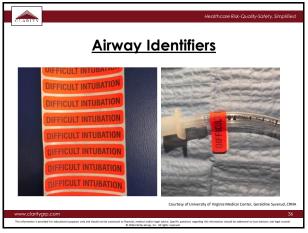

| Quality Assurance Process Indicators                            |                                                              |
|-----------------------------------------------------------------|--------------------------------------------------------------|
| • X cases per quarte                                            | r or X% of all cases                                         |
| Consent for both p                                              | rocedure and sedation                                        |
| <ul> <li>Completed history,</li> </ul>                          | physical exam, airway exam                                   |
| <ul> <li>Review of H&amp;P and<br/>procedure if done</li> </ul> | l airway exam by LIP immediately prior to<br>by someone else |
| <ul> <li>NPO status</li> </ul>                                  |                                                              |
| <ul> <li>Required participar</li> </ul>                         | nts available                                                |
| <ul> <li>Credentialed for</li> </ul>                            | procedure                                                    |
| <ul> <li>Credentialed for</li> </ul>                            | sedation                                                     |
| <ul> <li>Required monitoring</li> </ul>                         | ng performed                                                 |
| <ul> <li>Required document</li> </ul>                           | tation performed                                             |
| <ul> <li>Patient discharged</li> </ul>                          | in the care of a responsible adult                           |