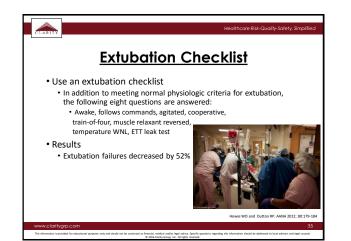

nts available                                                |
| <ul> <li>Credentialed for</li> </ul>                            | procedure                                                    |
| <ul> <li>Credentialed for</li> </ul>                            | sedation                                                     |
| <ul> <li>Required monitoring</li> </ul>                         | ng performed                                                 |
| <ul> <li>Required document</li> </ul>                           | tation performed                                             |
| <ul> <li>Patient discharged</li> </ul>                          | in the care of a responsible adult                           |





## **Emergency Protocols & Manuals**